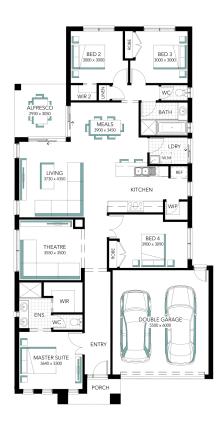

## Ashgrove 23

4

2 🚔

ADDRESS Lot 17 Sorelli Estate, Sorelli Estate **LOT WIDTH** 14.00

**LOT SIZE** 795.00 m<sup>2</sup>

HOUSE SIZE

208.68 m<sup>2</sup>